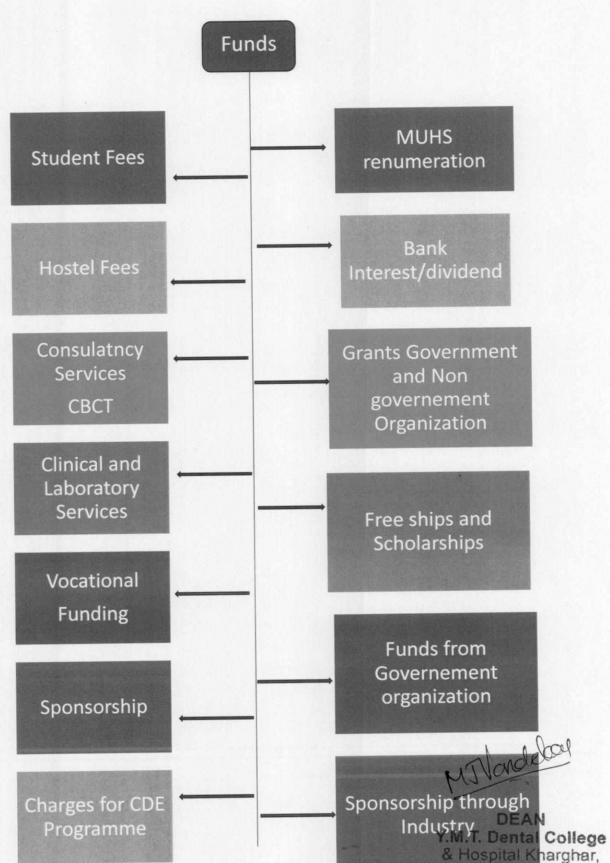

Navi Mumba 410 210





Maldreddou

ş

DEAN Y.M.T. Dental College & Hospital Kharghar, Navi Mumba' - 410 210









Maraldoas

DEAN Y.M.T. Dental College & Hospital Kharghar, Navi Mumba' - 410 210







Consumables

ENRICHING MINDS, EMPOWERING FUTURE

Department/Stock utilsation Requirements (based on patient requirement of 2 months) Store Comaritive assessment of 3 quotes Finalisation as per lowest rate,quality approved by HOD Negotoiation

MJUlandebay

DEAN Y.M.T. Dental College & Hospital Kharghar, Navi Mumbai - 410 210



## DR. G. D. POL FOUNDATION Y.M.T. DENTAL COLLEGE

AND HOSPITAL KHARGHAR, NAVI MUMBAI

ENRICHING MINDS, EMPOWERING FUTURE

Institutional Activities Department/Stock Committee Activity budget Temporary approval by Dean Conduct of activity

Accont section

MINadeba