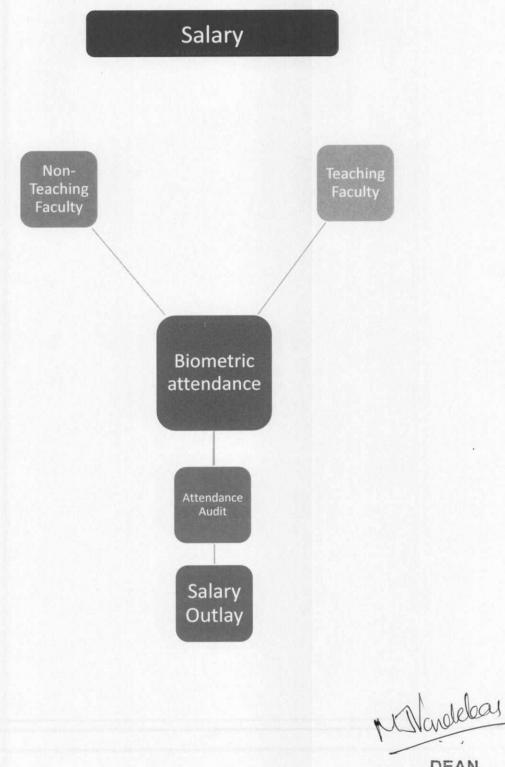

Accont section

MINadebag

DEAN Y.M.T. Dental College & Hospital Kharghar, Navi Mumba' - 410 210

DEAN Y.M.T. Dental College & Hospital Kharghar, Navi Mumba' - 410 210