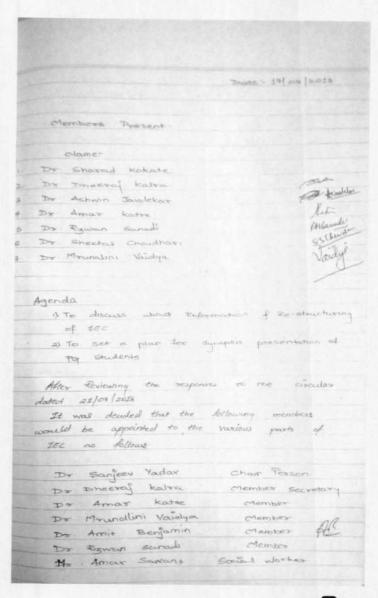

### **IRB-IEC MEET**

Venue: Dept Of Public Health Dentistry

Date: 17th August 2018

Attendees: Dr. Sharad Kokate, Dr. Ashwin Jawdekar, Dr. Dheeraj Kalra, Dr. Rizwan Sanadi,

Dr. Mrinalini Vaidya, Sheetal Choudhari

### Agenda:

- 1. To discuss about reformation and restructuring of IEC
- 2. To set a plan for synopsis presentation of PG students

After reviewing the responses to the circular dated 21.8.2018, it was decided that the following members would be appointed to the various parts of IEC as follows:

Chair Person-Dr. Sanjeev Yadav

Member Secretary- Dr. Dheeraj Kalra

Member- Dr. Amar Katre

Member- Dr. Amit Benjamin

Member- Dr. Rizwan Sanadi Lulandu

Member- Dr. Mrunalini Vaidaya N

Social Worker- Dr. Amar Savant

Social Worker- Mr. Sanjeev Dighe

Lay Person- Miss Pratibha

Female Representative- Dr. Sumana K. R.

Dental Expert- Dr. Ashwin Jawdekar

Medical Expert- Dr. Anita Chibba

Medical Expert- Dr. Anju Dhar

and and

y.M.T. Dental College Institutional Area, Sector -4, kharghar, Navi Mumbai - 410 210