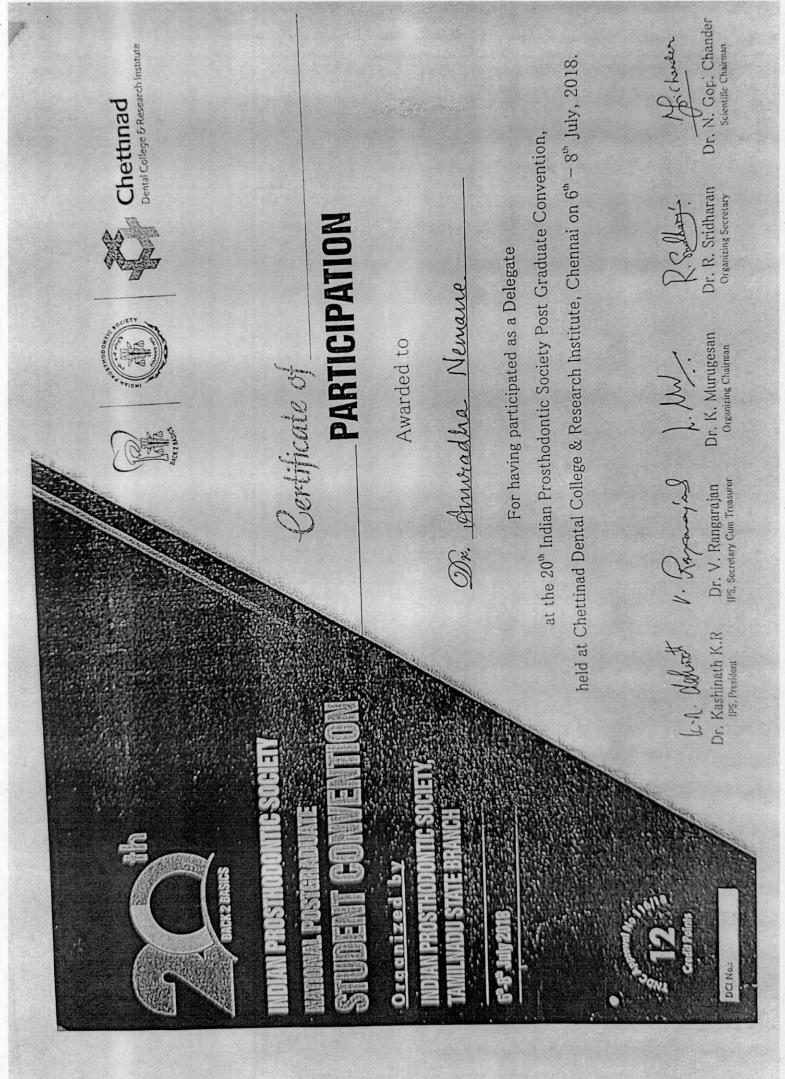

L COLLEGE AND HOSPITAL Sector 4, Kharghar, Navi Mumbai, 410210

LEAVE APPLICATION FORM TO ATTEND THE CONFERENCE/ WORSHOP/ CDE

Date: 24 8 20 18

From Dr Amuladha Memane Dept of Prosthodonles

To
The Dean
Dr. G. D. Pol Foundation
Y.M.T Dental College and Hospital
Kharghar,
Navi Mumbai

Subject: Permission to attend the conference/ workshop/ CDE

### Forwarding Authority

I am hereby forwarding his/ her application for attending the conference/ workshop. In his/her absence the workshod in the department shall not be affected and a minimum of 50% Teaching staff are on duty.)

DR. SALONI MISTRY

PROFESSOR & HEAD
DEPT. OF PROSTHODONTICS

Signature of HOD with SeDR. G. D. POL FOUNDATION YMTDC & IT

Approving Authority

Signature of the Dentalt College, & Hospital Kharghar, Navi Mumba' - 410210



### 20<sup>nd</sup> Post-Graduate Conference – Chennai 6<sup>th</sup>– 8<sup>th</sup> July, 2018

Name of the Staff: Dr. Anuradha Nemane

I attended the National Post-Graduate Conference 2020 held in Chennai on6<sup>th</sup> 7<sup>th</sup> and 8<sup>th</sup> of July'18. It was a mesmerizingthree day event. I presented a Pre Conference course on the topic "Demistifying the Articulator &Facebow". I was given the opportunity to represent the Dept of Prosthodontics at the Y.M.T Dental College and Hospital Navi Mumbai and present complex cases treated in our department .I was blessed with handling a scientific session as well. It was an honor to be present there and represent the Department of Prosthodontics at the Y.M.T Dental College and Hospital Navi Mumbai.

### DR. G. D. POL FONDATION Y.