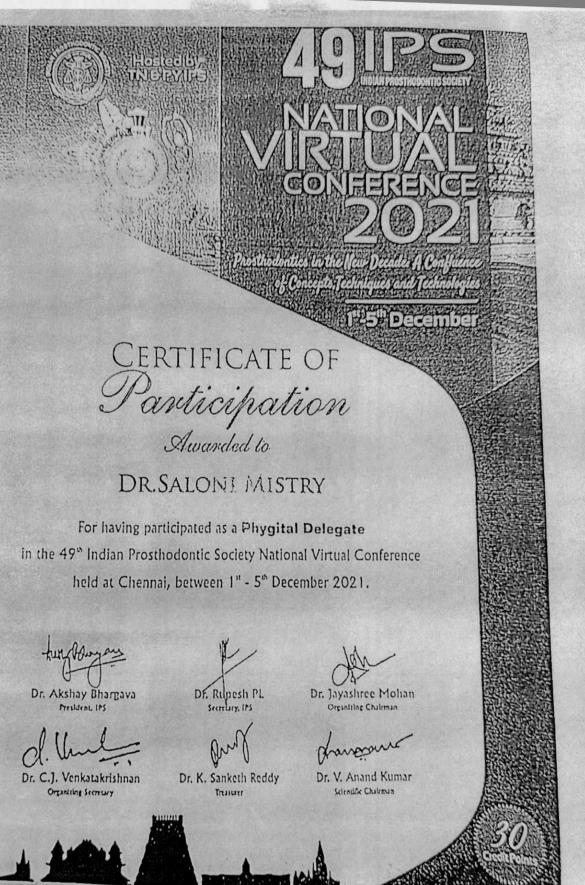

# CERTIFICATE OF Participation Awarded to

#### DR. BANGA PARMEET SINGH

For having participated as a **Phygital Delegate** in the 49<sup>th</sup> Indian Prosthodontic Society National Virtual Conference held at Chennai, between 1<sup>st</sup> - 5<sup>th</sup> December 2021.

Dr. Akshay Bhargava

President, IPS

d. Uhulin

Dr. C.J. Venkatakrishnan Organizing Secretary Dr. Rupesh PL

Dr. K. Sanketh Reddy

den

Dr. Jayashree Mohan Organizing Chairman

dancione

Dr. V. Anand Kumar Scientific Chairman